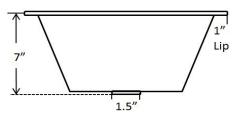

Dimensions: Outer 15 %" x 15 %", 7" depth Inner 13 %"x 13 %", 7" depth

For more information scan our QR code.

- iPhone open camera and hover over code click on pop-up and it will redirect you
- Andriod download QR app Lighting QR and follow instructions