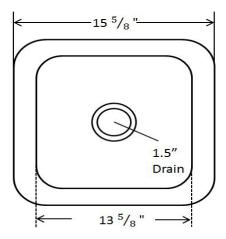

Dimensions: Outer 15 %" x 15 %", 7" depth Inner 13 %"x 13 %", 7" depth

For more information scan our QR code.

- iPhone open camera and hover over code click on pop-up and it will redirect you
- Andriod download QR app Lighting QR and follow instructions