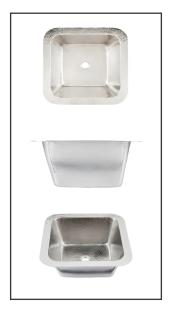

## Tamayo Hammered Nickel

(Formally Hammered Nickel Picssao)

Item: 1SBRN

- Square hand hammered nickel 14 gauge
- Easy to clean and maintain
- Rigorously tested to ensure no puddling or leaking
- Sound dampening panels and coating to reduce noise
- Coordinating drain available
- Limited Lifetime Warranty

Dimensions: Outer 15 %" x 15 %", 7" depth Inner 13 %"x 13 %", 7" depth

For more information scan our QR code.

- iPhone open camera and hover over code click on pop-up and it will redirect you
- Andriod download QR app Lighting QR and follow instructions